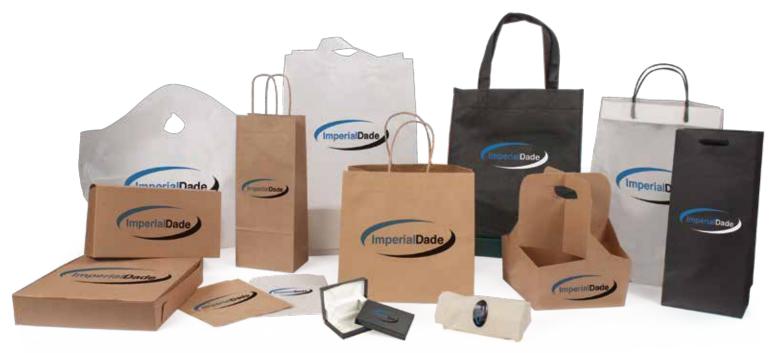

# CUSTOM PRINTED PRODUCTS

# CUSTOM SHOPPERS

- · Paper or Plastic Options
- · Handle Styles: Paper Twist, Rope, Soft Loop
- Domestic or Import
- Many wide-gusseted options for foodservice applications
- Printing Capabilities: One color to complex photographic work
- · Low minimums

# CUSTOM GIFT CARD PACKAGING

- Gift card folders, boxes, envelopes, and more
- New Item! Magnetic-close gift card box
- Matching envelopes, ribbon closures, and many other styles available

### TAKEOUT SHOPPERS

- Wide gussets for take-out containers and boxes
- Available in two styles: paper shopper with twist handle or plastic soft loop handle shopper
- Plastic soft loop can be hot stamped; paper shopper can be hot stamped, ink printed, or PMS color matched

## WINF TOTES

- · Many options available
- Great for in-store resale, as well as high-end packaging displays
- All options can be printed in-house, or call your rep to discuss full customization
- PPNW available in 2, 4 or 6 bottle compartmented totes