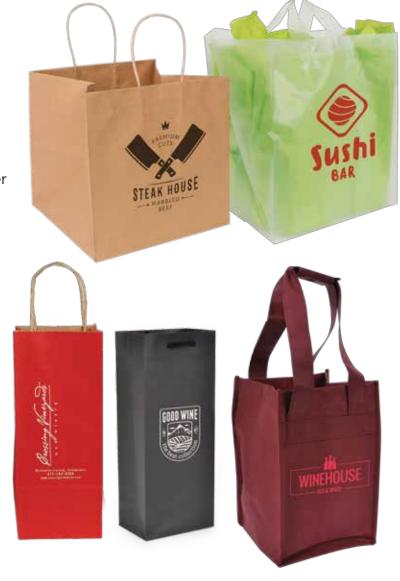

# CUSTOM SHOPPERS

- · Paper or Plastic Options
- · Handle Styles: Paper Twist, Rope, Soft Loop
- Domestic or Import
- Many wide-gusseted options for foodservice applications
- Printing Capabilities: One color to complex photographic work
- · Low minimums

### TAKEOUT SHOPPERS

- Wide gussets for take-out containers and boxes
- Available in two styles: paper shopper with twist handle or plastic soft loop handle shopper
- Plastic soft loop can be hot stamped; paper shopper can be hot stamped, ink printed, or PMS color matched

## WINF TOTES

- · Many options available
- Great for in-store resale, as well as high-end packaging displays
- All options can be printed in-house, or call your rep to discuss full customization
- PPNW available in 2, 4 or 6 bottle compartmented totes