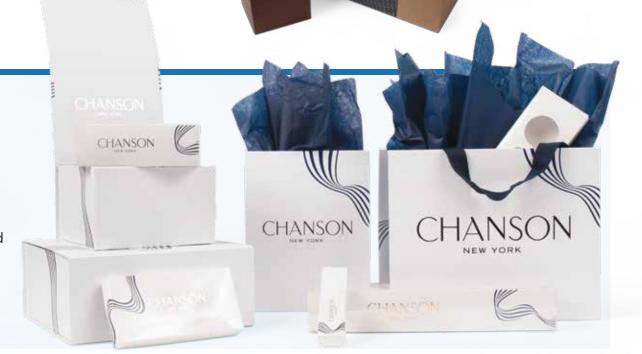

# CUSTOM SHOPPERS

- · Paper or Plastic Options
- · Handle Styles: Paper Twist, Rope, Soft Loop
- Domestic or Import
- Many wide-gusseted options for foodservice applications
- Printing Capabilities: One color to complex photographic work
- · Low minimums

- · Custom Printed Tissue standard or wax
- Belly Bands / Sleeves add impactful design flare to a simple box; perfect for special events or holiday programs
- Folding Cartons, Trays & Five-Sided Sleeves many foodservice applications; store and ship flat; easy to assemble