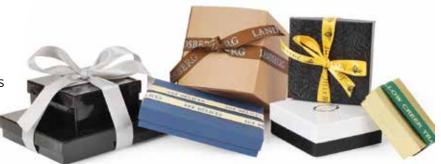

# CUSTOM GIFT CARD PACKAGING

- Gift card folders, boxes, envelopes, and more
- New Item! Magnetic-close gift card box
- Matching envelopes, ribbon closures, and many other styles available

### **CUSTOM RIBBON**

- · Low (one roll) 100 yd MOQ
- Single & Double Face Satin, Grosgrain, and Dyna Satin Ribbon available in many widths
- Inexpensive, classy way to add the perfect finishing touch to your package