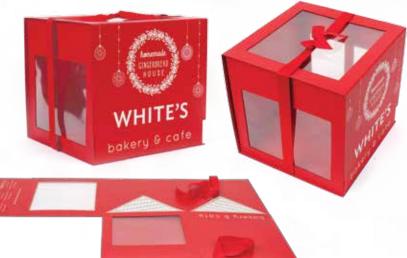

# MAGNETIC CLOSE RIGID-FLAT-FOLD BOXES

- Boxes ship and store flat saving greatly on space and shipping costs
- Various insert options so boxes may have multiple uses (cupcake, candy, macaron, etc)
- Can print interiors & exteriors, add windows, ribbon closures, and more
- Print finishes such as Spot UV, Matte or Soft Touch Lamination
- Create a unique box that will "WOW" your customer